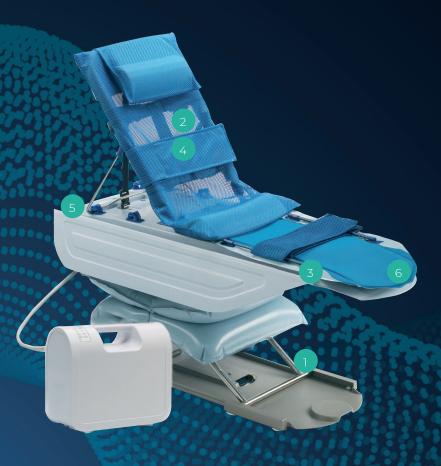

#### Features

- **1. Scissor lift** (including bellows and base board)
- 2. Backrest (including Headrest pad)
- 3. Platform pad with rails
- 4. Support straps

5. The backrest and the platform pad are secured to the platform by means of plastic lugs inserted into keyhole slots.

6. Material is machine washable

Product code: MPCA040500