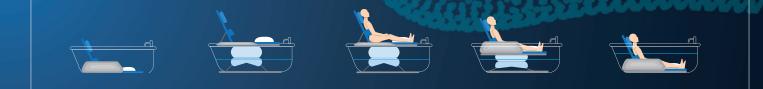

#### Easy to fit

- Fits into a bath by securing the base board suction cups firmly to the bath
- Elevates and lowers the child at the touch of a button
- · Adjustable backrest and seat
- · Adjustable pommel available

#### Improves well-being

- Perfect for parents and carers who struggle to lift a child into and out of the bath
- Bath time is a fun part of the day for both child and parent
- Lowers the child right to the bottom of the bath so they are completely covered in water and benefit from the therapeutic properties of bathing
- Remove from the bath when not in use to enable a more flexible environment for shared bathrooms