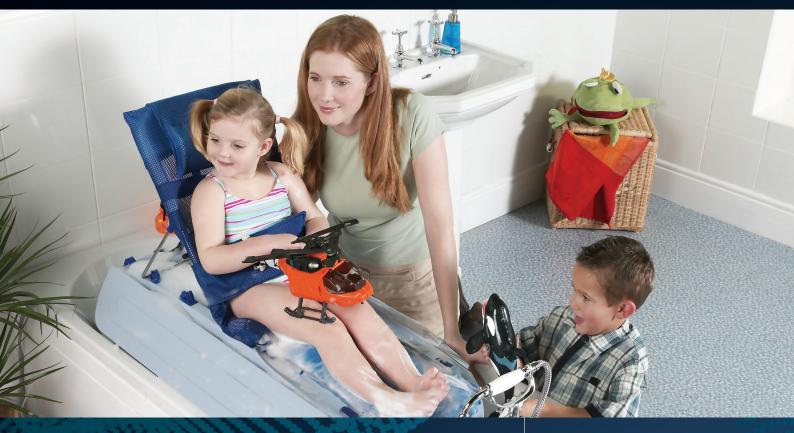

## Surfer Bather

The Surfer Bather is a safe way of securely transferring a child in and out of the bath.

#### Easy to fit

- Fits into a bath by securing the base board suction cups firmly to the bath
- Elevates and lowers the child at the touch of a button
- · Adjustable backrest and seat
- · Adjustable pommel available

#### Safe to use

- Holds the child securely in the seat during the transfer into and out of the bath
- Includes side rails and leg straps for additional safety
- Fully waterproof hand control (IP67)
- · Battery operated no electric cables

#### Improves well-being

- Perfect for parents and carers who struggle to lift a child into and out of the bath
- Bath time is a fun part of the day for both child and parent
- Lowers the child right to the bottom of the bath so they are completely covered in water and benefit from the therapeutic properties of bathing
- Remove from the bath when not in use to enable a more flexible environment for shared bathrooms