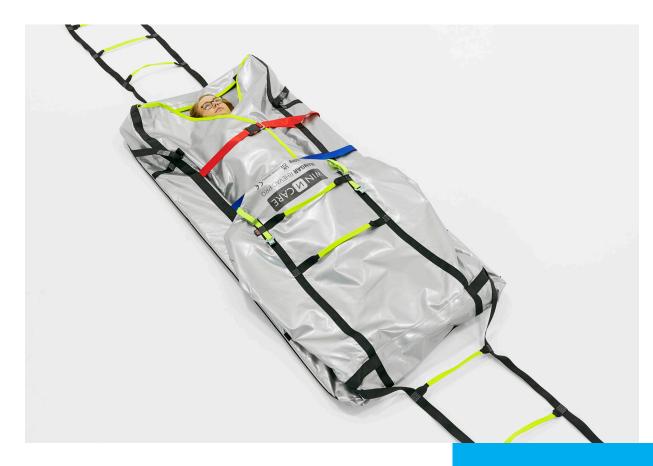

## MANGAR Rhevac Pro

The Mangar Rhevac Pro is an evacuation stretcher to aid the safe emergency evacuation of a patient. It reduces the risk of manual handling injuries with ergonomically designed ladder handles.

#### SEAMLESS TRANSFER

Designed for use with the Mangar Rhino Lifting Cushion, the Rhevac Pro provides a seamless transfer from start to finish. During an evacuation, the Rhevac Pro secures around the patient and the Rhino, removing the need for an additional transfer off the Rhino.

#### **ULTIMATE FLEXIBILITY**

The Rhevac Pro is a flexible solution to evacuating immobile patients as it can navigate obstacles that other evacuation products can't.

#### **IMPROVES WELLBEING**

The Rhino can stay partially inflated inside the Rhevac Pro during the evacuation for added comfort. Using both the Mangar Rhino and Mangar Swift together, the patient can be transfered from a bed to the Rhevac Pro with minimal manual handling required.

### **FEATURES:**

- Working Load Limit of 500kg
- Made in the UK
- Compatible with the Rhino Lifting Cushion
- Heavy-duty PVC material
- Ergonomic design
- Colour coded webbed straps
- Wipe clean surface