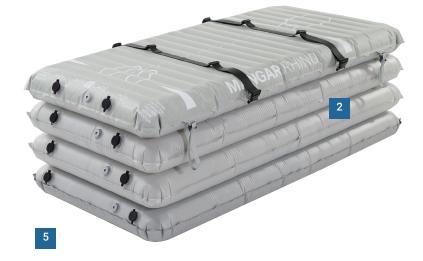

## MANGAR Rhino Lifting Cushion

Lifts a person in the supine position from the floor to the height of a bed or stretcher.

Maximum User Weight: 500kg (1102lbs/79stone)

Inflated Height (approx): 72cm (28")

The system consists of the Mangar Rhino Lifting Cushion, the Mangar Swift Transfer Slide, and the Mangar Airflo Duo Compressor.

- Made in the UK
- Mains and battery operated
- Lightweight anti-rip material
- Complete Supine Transfer System weighs under 20kg