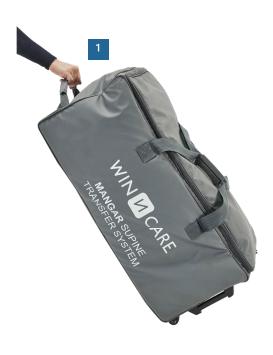

### **Features**

- **1. Roller Bag -** Fits the Rhino, Swift, Duo Compressor and Mains Power Supply with a total weight under 20kg.
- 2. Lightweight, durable anti-rip material Easy to fold and return to bag after use.
- **3. Mains and battery powered -** Airflo Duo Compressor can be transported easily and used anywhere.
- Patient Markings To show optimum position of patient on Rhino and Swift.
- **5. Made in the UK -** For easy and quick servicing and repairs.