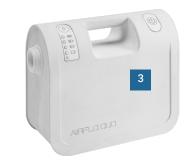

### **Features**

- **1. Roller Bag -** Fits the Rhino, Swift, Duo Compressor and Mains Power Supply with a total weight under 20kg.
- 2. Lightweight, durable anti-rip material Easy to fold and return to bag after use.
- **3. Mains and battery powered -** Airflo Duo Compressor can be transported easily and used anywhere.
- Patient Markings To show optimum position of patient on Rhino and Swift.
- **5. Made in the UK -** For easy and quick servicing and repairs.