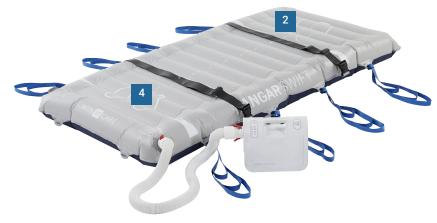

### **Features**

- **1. Roller Bag -** Fits the Rhino, Swift, Duo Compressor and Mains Power Supply with a total weight under 20kg.
- 2. Lightweight, durable anti-rip material Easy to fold and return to bag after use.
- **3. Mains and battery powered -** Airflo Duo Compressor can be transported easily and used anywhere.
- Patient Markings To show optimum position of patient on Rhino and Swift.
- **5. Made in the UK -** For easy and quick servicing and repairs.