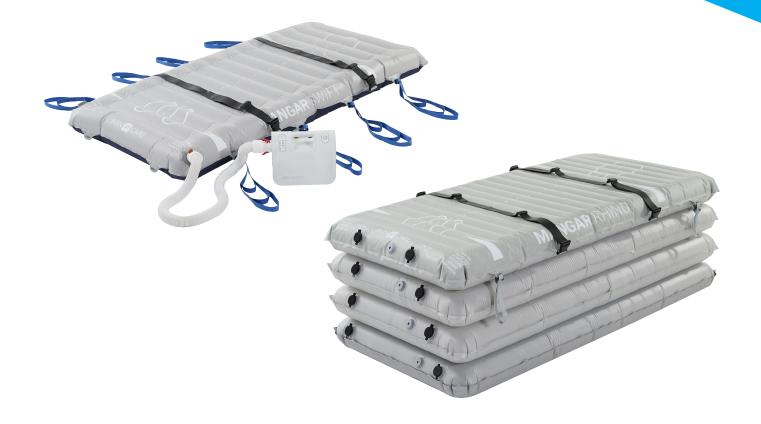

## **MANGAR** Swift Transfer Slide

Transfer and reposition patients in the supine position with minimal moving and handling force needed, while providing a stable, safe experience for the patient.

Maximum User Weight: 500kg (1102lbs/79stone)

Inflated Height (approx): 14cm (5.5")

Overall Length (approx): 204cm (80")

Overall Width (approx): 100cm (39")

**Weight:** 1.5kg (3.3lbs)

## MANGAR Rhino Lifting Cushion

Lifts a person in the supine position from the floor to the height of a bed or stretcher.

Maximum User Weight: 500kg (1102lbs/79stone)

Inflated Height (approx): 72cm (28")

Overall Length (approx): 204cm (80")

Overall Width (approx): 112cm (44")

**Weight:** 7.5kg (16.5lbs)

# MANGAR SUPINE TRANSFER SYSTEM

The Mangar Patient Transfer System enables healthcare workers to lift and transfer patients with minimal moving and handling, while providing a stable, safe experience for the patient.

The system consists of the Mangar Rhino Lifting Cushion, the Mangar Swift Transfer Slide, and the Mangar Airflo Duo Compressor.

- Made in the UK
- Mains and battery operated
- Lightweight anti-rip material
- Complete Supine Transfer System weighs under 20kg