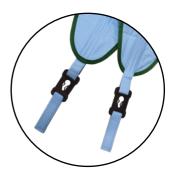

Weight of

sling:

Patient specific slings avoid cross contamination and can be disposed of after the patient is charged from your care.

The patient specific **clip slings** have been designed to be used with a four-point hoist clip system, with or without powered positioning. The clip slings will support a SWL of 272kg, regardless of the size of sling. **NEW:** The new clip design improves safety, security, and product compatibility with leading manufacturers of