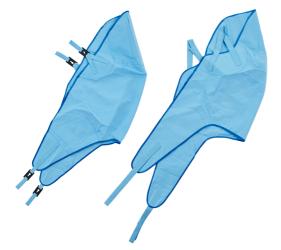

Weight of

sling:

Patient specific slings avoid cross contamination and can be disposed of after the patient is charged from your care.

The patient specific **clip slings** have been designed to be used with a four-point hoist clip system, with or without powered positioning. The clip slings will support a SWL of 272kg, regardless of the size of sling. **NEW:** The new clip design improves safety, security, and product compatibility with leading manufacturers of

The patient specific **loop slings** are designed specifically to work in conjunction with a lifter/hoist which has spreader bars equipped with a hooking system. The loop slings will support a SWL of 290kg, regardless of the size of sling.