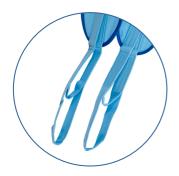

The patient specific **loop slings** are designed specifically to work in conjunction with a lifter/hoist which has spreader bars equipped with a hooking system. The loop slings will support a SWL of 290kg, regardless of the size of sling.