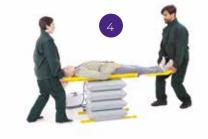

#### **Features**

- 1. 4-Way Hand Control.
- 2. Made from very strong polyurethane coated nylon material.
- 3. Remove or keep stability bar to
- 4. Can be used to lift a stretcher.
- **5. Easy to setup** connect the four hoses from the hand control to the corresponding numbers and coloured connectors on the Camel.
- 6. Powered by an Airflo 24 Compressor.