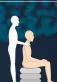

# **ELK** Lifting Cushion

The ELK is a lifting cushion designed to lift from the floor.

#### Safe to use

- · Lifts the frailest person up to 980 lbs from the floor
- · Exceptionally rigid and stable
- Ideal for carers of individuals with neurological disorders who fall regularly

### Improves well-being

- · Provides a safe, dignified lift for a fallen person
- Reduces the risk of musculoskeletal injury for the carer
- Can be used in confined spaces where traditional lifting equipment may not fit