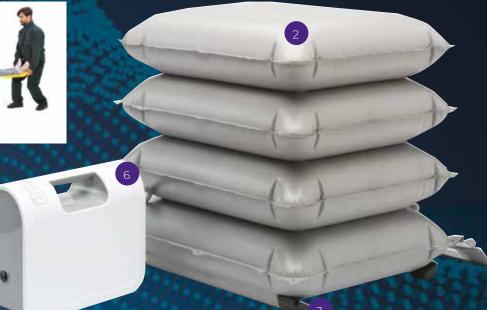

# **ELK** Lifting Cushion

The ELK is a lifting cushion designed to lift from the floor.

#### Easy to fit

- Lifting cushion is inflated using an Airflo Compressor with a simple hand control
- · Simple to use, requiring very little training
- · Suitable for use inside or out
- · Can be used by one carer

#### **Features**

- 1. 4-Way Hand Control.
- 2. Made from very strong polyurethane coated nylon material.
- 3. Remove or keep stability bar to
- 4. Can be used to lift a stretcher.
- **5. Easy to setup** connect the four hoses from the hand control to the corresponding numbers and coloured connectors on the Camel.
- 6. Powered by an Airflo 24 Compressor.