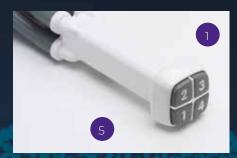

#### **Features**

- 1. 4-Way Hand Control.
- 2. Made from very strong polyurethane coated nylon material.
- 3. Remove or keep stability bar to
- 4. Can be used to lift a stretcher.
- **5. Easy to setup** connect the four hoses from the hand control to the corresponding numbers and coloured connectors on the Camel.
- 6. Powered by an Airflo 24 Compressor.

#### Easy to fit

- Lifting cushion is inflated using an Airflo Compressor with a simple hand control
- · Simple to use, requiring very little training
- · Suitable for use inside or out
- · Can be used by one carer