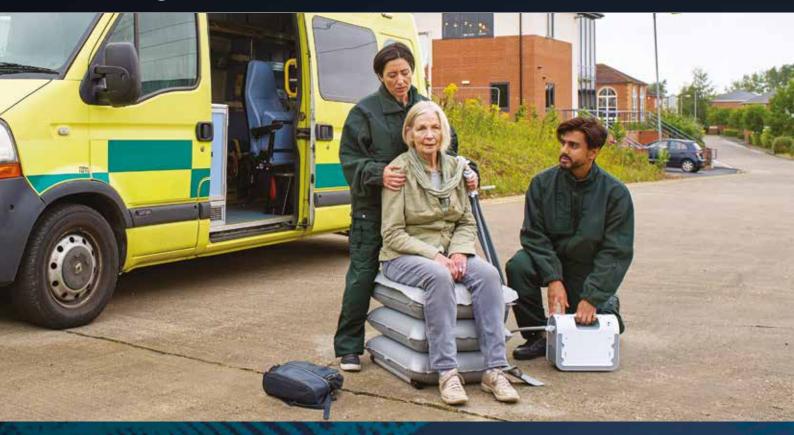

# **ELK** Lifting Cushion

The ELK is a lifting cushion designed to lift from the floor.

#### Safe to use

- · Lifts the frailest person up to 980 lbs from the floor
- · Exceptionally rigid and stable
- Ideal for carers of individuals with neurological disorders who fall regularly

### Improves well-being

- · Provides a safe, dignified lift for a fallen person
- Reduces the risk of musculoskeletal injury for the carer
- Can be used in confined spaces where traditional lifting equipment may not fit