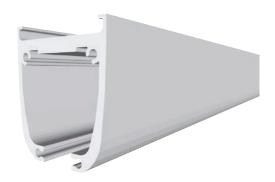

### **TRACKING**

Overhead track systems for Luna: a world of flexible, robust and easy to install tracks. Winncare provides multiple track solutions to accommodate the varying and challenging needs in today's health care sector. All tracks are made from long-life, powder coated aluminium.

- The low profile 75mm track, small and strong, is designed with low height, optimal span distances and ease of installation in mind.
- The light weight of the 135mm track belies its strength. This track has the longest span distance of all the tracks fro Luna and may be used as a traverse track together with the unique door connecting system. Because of it's smooth surface and edges, the 135 mm track is very easy to clean.

E-track

75 mm track

135 mm track

**Embedded track** 