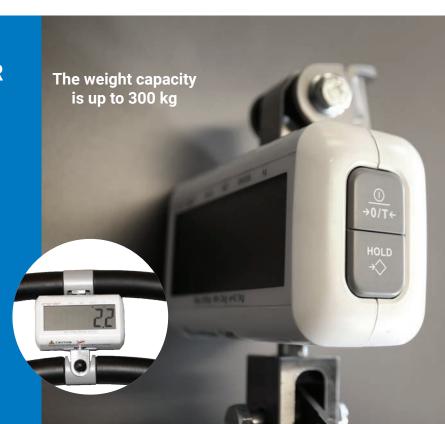

# Our weighing scales have been medically approved.

The weight capacity is up to 300 kg and is used for our 200 and 275 kg Luna ceiling lift The scales have an accuracy of 0.1kg.

The weighing scales both have a big screen and multiple functions including On/Off/Zero button and Hold button.

With the function Hold it is possible to sample 5 to 10 sets of reading and analyse the discrepancy.

The Tare function makes is possible to subtract additional weight like clothing from the total weight.