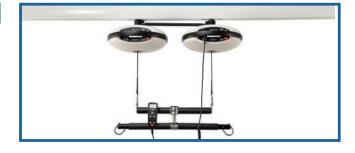

### **LUNA TWIN**

- Up to 400 kg lifting load
- Flexible design: Two 275 kg lifts can be converted to a bariatric 400 kg lift in a few minutes. No tools needed.

One single Luna Twin 275 kg

2 Lunas in 1 Twin 400 kg

## 2 LUNAS IN 1 TWIN!

Here is how to go from 275 to 400 kg in 5 minutes using no tools!

1

- · Attach the distance rod between the units.
- Mount the Luna units on the track and make sure that both straps are equal in length.
- · Connect the twin cable to the units.

2

- · Attach the distance bar on the straps.
- If needed, adjust the strap height with the hand control by pressing right or left.

- Attach the spreader bar with the quick lock system.
- Now you have a bariatric solution quick and easy!