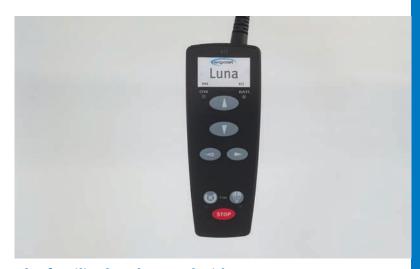

# LUNA HAND CONTROL AND CHARGER

#### **Key Benefits**

- Luna hand control has ergonomic design and exceptional functionality.
- Luna charger can be mounted on any type of wall. This ensures a permanent and stable charging station.
- Luna charger can also be mounted on other products, such as Luna Trolley or Mobile Flex 2- and 4-gantry systems.

- Luna is charged through the hand control (with charging indicator)
- All functions can be controlled through the hand control including the emergency stop!

#### **Key Features**

 IPx4 screw lock connector: A secure and reliable mechanism to connect the hand control to the Luna lift. Also available in IPx7 2. Hand control is equipped with push buttons (not membrane) and elastic hanger