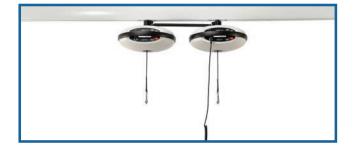

### **LUNA TWIN**

- Up to 400 kg lifting load
- Flexible design: Two 275 kg lifts can be converted to a bariatric 400 kg lift in a few minutes. No tools needed.

One single Luna Twin 275 kg

2 Lunas in 1 Twin 400 kg

## 2 LUNAS IN 1 TWIN!

Here is how to go from 275 to 400 kg in 5 minutes using no tools!

1

- · Attach the distance rod between the units.
- Mount the Luna units on the track and make sure that both straps are equal in length.
- · Connect the twin cable to the units.