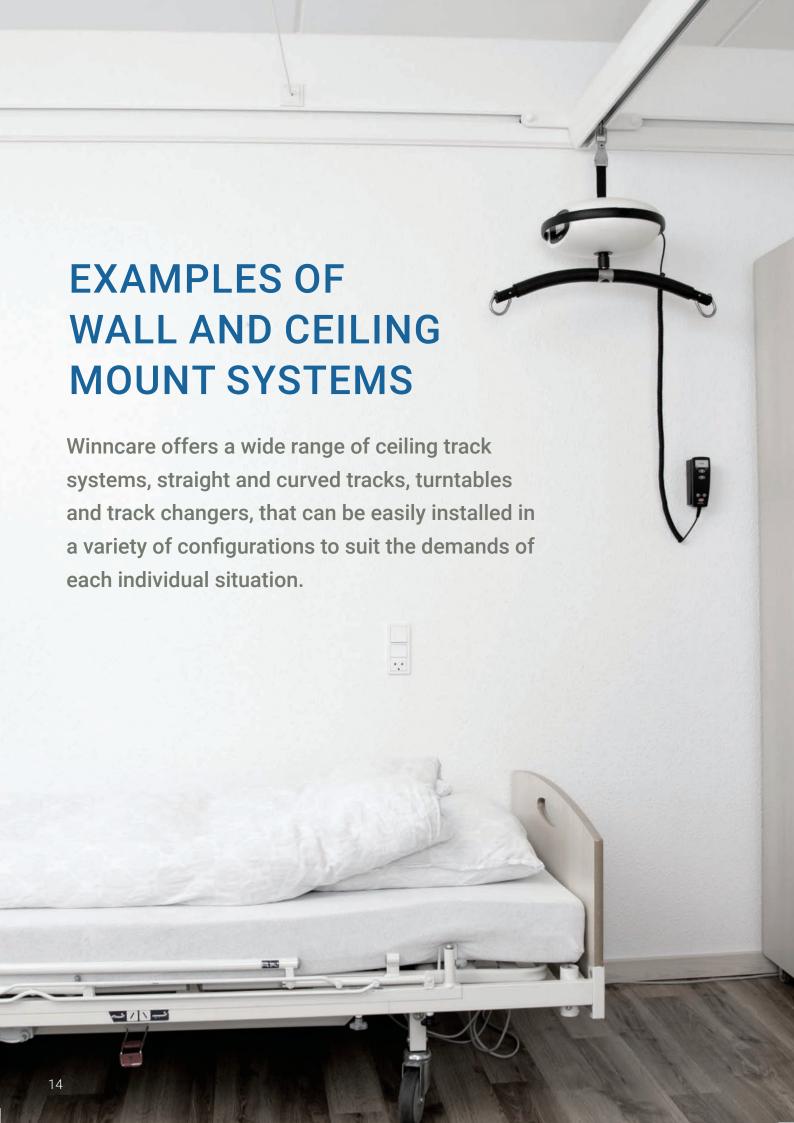

### **TRACKING**

Overhead track systems for Luna: a world of flexible, robust and easy to install tracks. Winncare provides multiple track solutions to accommodate the varying and challenging needs in today's health care sector. All tracks are made from long-life, powder coated aluminium.

- The low profile 75mm track, small and strong, is designed with low height, optimal span distances and ease of installation in mind.
- The light weight of the 135mm track belies its strength. This track has the longest span distance of all the tracks fro Luna and may be used as a traverse track together with the unique door connecting system. Because of it's smooth surface and edges, the 135 mm track is very easy to clean.

#### **EMBEDDED TRACK**

NEW! The latest addition to our already extensive ceiling track range, is an embedded 75 mm tracking profile. The embedded track profile is mounted into the ceiling becoming flush with the ceiling surface. This elegant profile is often a preferred choice by architects for specific building environments - for both single-track and H-track systems.

#### **E-TRACK**

With a depth of only 25 mm E-track is an attractive flat wall panel and a discreet and unobtrusive alternative to the unsightly wall and ceiling brackets that are conventionally used. E-track blends aesthetically into any room environment and can easily be mounted on any type of walls.