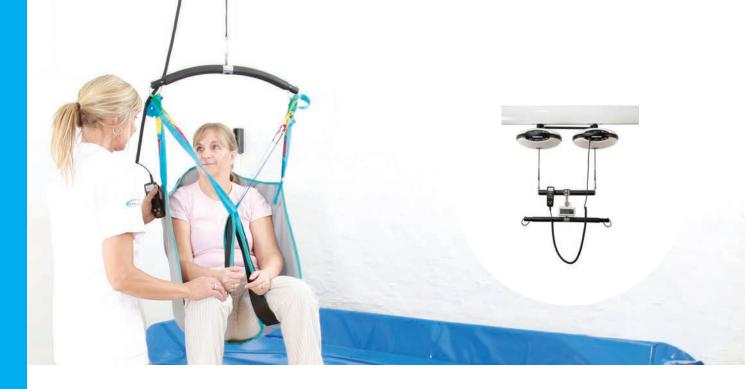

### **TRACKING**

Overhead track systems for Luna: a world of flexible, robust and easy to install tracks. Winncare provides multiple track solutions to accommodate the varying and challenging needs in today's health care sector. All tracks are made from long-life, powder coated aluminium.

- The low profile 75mm track, small and strong, is designed with low height, optimal span distances and ease of installation in mind.
- The light weight of the 135mm track belies its strength. This track has the longest span distance of all the tracks fro Luna and may be used as a traverse track together with the unique door connecting system. Because of it's smooth surface and edges, the 135 mm track is very easy to clean.