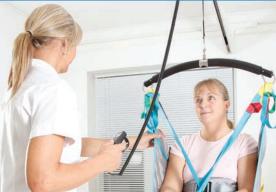

#### **Key Benefits**

- Luna hand control has ergonomic design and exceptional functionality.
- Luna charger can be mounted on any type of wall. This ensures a permanent and stable charging station.
- Luna charger can also be mounted on other products, such as Luna Trolley or Mobile Flex 2- and 4-gantry systems.

- Luna is charged through the hand control (with charging indicator)
- All functions can be controlled through the hand control including the emergency stop!