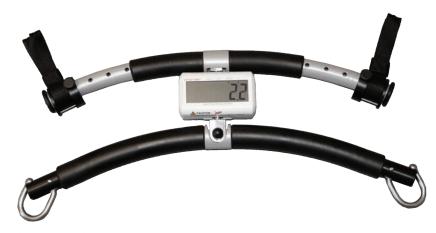

We can also provide you with a 400 kg weight scale for the Luna Twin solution.

Weighing scale for Luna ceiling hoist

Weighing scale with double spreader bar

# WEIGHING SCALE WITH DOUBLE SPREADER BAR

The double spreader bar is the perfect solution if you are looking for a highly flexible portable solution, which can be fitted to practically any manufacturer's mobile or ceiling lift.

In addition, the easy to use mounting strap and bracket is width adjustable to accommodate for different sizes of spreader bars.

With locking hooks on each end, eliminating any chance of the sling loops coming loose, a great feature when hoisting an active person in a sling.