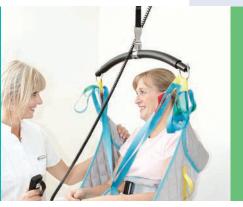

# LUNA CEILING LIFT & TRACKING SYSTEMS

#### **Used worldwide**

Used in hospitals, nursing homes and home care, Winncare Nordic's overhead lifting solutions are the perfect choice of patient handling equipment for the elderly and those with limited mobility.

#### Full room coverage

Our overhead lifting systems revolve around the lightweight Luna overhead ceiling lift which is easy to install, and offers the most optimal room coverage.

#### **Meeting your needs**

The Luna system is used together with an overhead tracking solutions to combine functionality and aesthetics, making it the ideal choice to meet the growing demands for safe patient handling in the ever evolving health care sector.