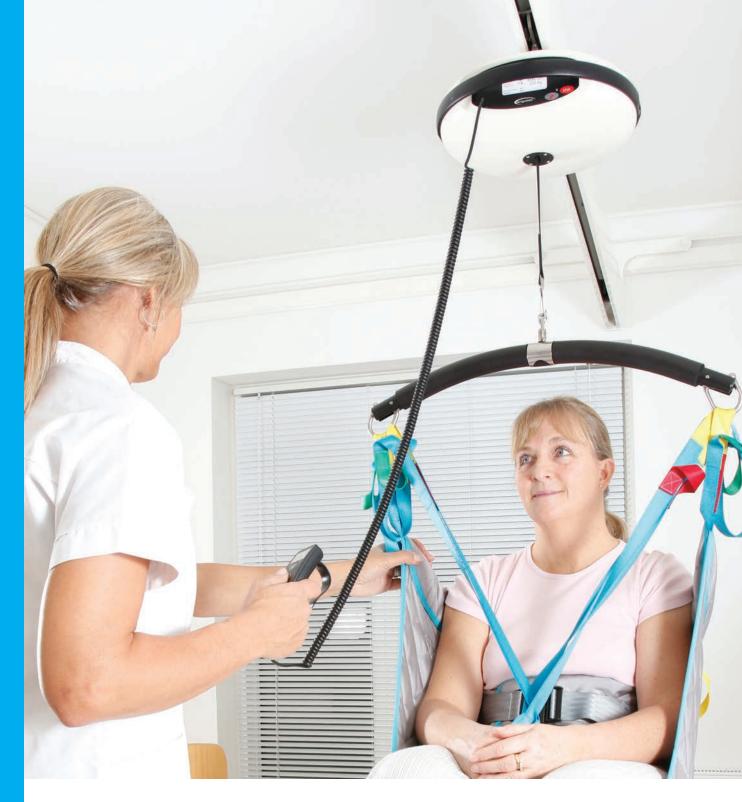

- Luna is charged through the hand control (with charging indicator)
- All functions can be controlled through the hand control including the emergency stop!

#### **Key Features**

 IPx4 screw lock connector: A secure and reliable mechanism to connect the hand control to the Luna lift. Also available in IPx7 2. Hand control is equipped with push buttons (not membrane) and elastic hanger