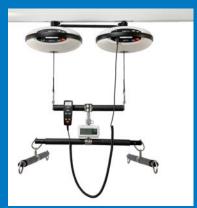

### **LUNA TWIN**

- Up to 400 kg lifting load
- Flexible design: Two 275 kg lifts can be converted to a bariatric 400 kg lift in a few minutes. No tools needed.

One single Luna Twin 275 kg

2 Lunas in 1 Twin 400 kg

## 2 LUNAS IN 1 TWIN!

Here is how to go from 275 to 400 kg in 5 minutes using no tools!

1

- · Attach the distance rod between the units.
- Mount the Luna units on the track and make sure that both straps are equal in length.
- · Connect the twin cable to the units.

2

- · Attach the distance bar on the straps.
- If needed, adjust the strap height with the hand control by pressing right or left.

- Attach the spreader bar with the quick lock system.
- Now you have a bariatric solution quick and easy!