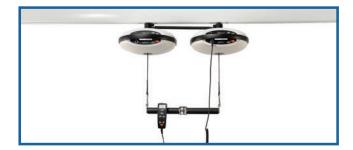

### **LUNA TWIN**

- Up to 400 kg lifting load
- Flexible design: Two 275 kg lifts can be converted to a bariatric 400 kg lift in a few minutes. No tools needed.

One single Luna Twin 275 kg

2 Lunas in 1 Twin 400 kg

2

- · Attach the distance bar on the straps.
- If needed, adjust the strap height with the hand control by pressing right or left.

- Attach the spreader bar with the quick lock system.
- Now you have a bariatric solution quick and easy!