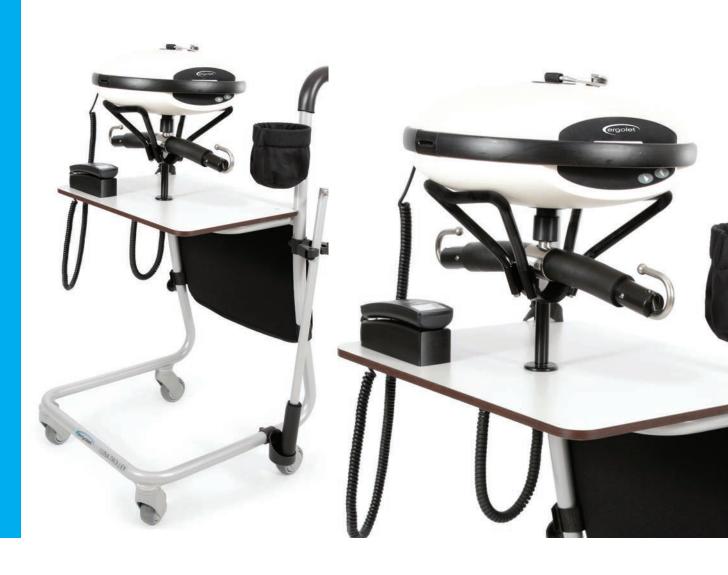

### **LUNA TROLLEY**

#### Portable trolley system for Luna unit

Using the Luna ceiling hoist in a portable mode allows for unparalleled flexibility in patient transfer situations, in both nursing homes and home care environments.

The Luna Trolley is a quick, efficient and practical means of moving the portable Luna ceiling hoist from one room to another. With the Luna Trolley, there is no

need for the carer to carry the overhead lift from room to room. The smooth rolling Luna Trolley does the job for you.

The Luna Trolley provides the carer with a complete portable solution: a cradle to securely hold the Luna ceiling hoist in place, a convenient on board charger, a pouch for the Luna strap and hook attachment, and

a useful pocket for carrying slings or documents. In short, a practical aid for the perfect Luna landing.