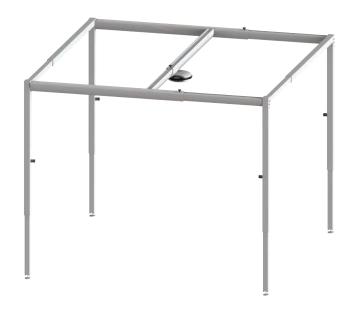

#### **Mobile Flex**

Suitable for people who need an immediate and/or temporary lifting solution that can be easily and simply fitted, used and removed. The Mobile Flex is easy to assemble. No tools are required to adjust the height and width to provide reliable temporary solutions.

Adjusting the height via gas spring is carried out in just a few seconds providing immediate use for the carer and client. The telescopic tracks give enough lifting height to provide solutions that are suitable for most rooms and most transfer situations.

The Mobile Flex when combined with the innovative Luna ceiling lift, is a simple and functional lifting system and the ideal choice for either home care or institutional use.

The Mobile Flex provides a lifting capacity up to 275kg thus utilizing the full range of the Luna ceiling lift.

#### Mix and match

Maybe you just need a 2-post system over a bed, or maybe you need full room covering with a 4-post system.

No matter what your needs are, Mobile Flex is your flexible solution, which modular parts can be fitted and combined for your purpose.

2-post system
Height & width

adjustable

Only takes 30 minutes to assemble

#### 4-post system

Full adjustable, room covering and free-standing

Only takes 1 hour to assemble