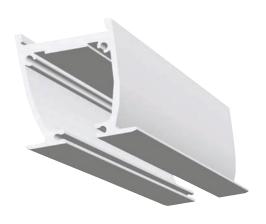

### **TRACKING**

Overhead track systems for Luna: a world of flexible, robust and easy to install tracks. Winncare provides multiple track solutions to accommodate the varying and challenging needs in today's health care sector. All tracks are made from long-life, powder coated aluminium.

#### **EMBEDDED TRACK**

NEW! The latest addition to our already extensive ceiling track range, is an embedded 75 mm tracking profile. The embedded track profile is mounted into the ceiling becoming flush with the ceiling surface. This elegant profile is often a preferred choice by architects for specific building environments - for both single-track and H-track systems.

E-track

75 mm track

135 mm track

**Embedded track** 