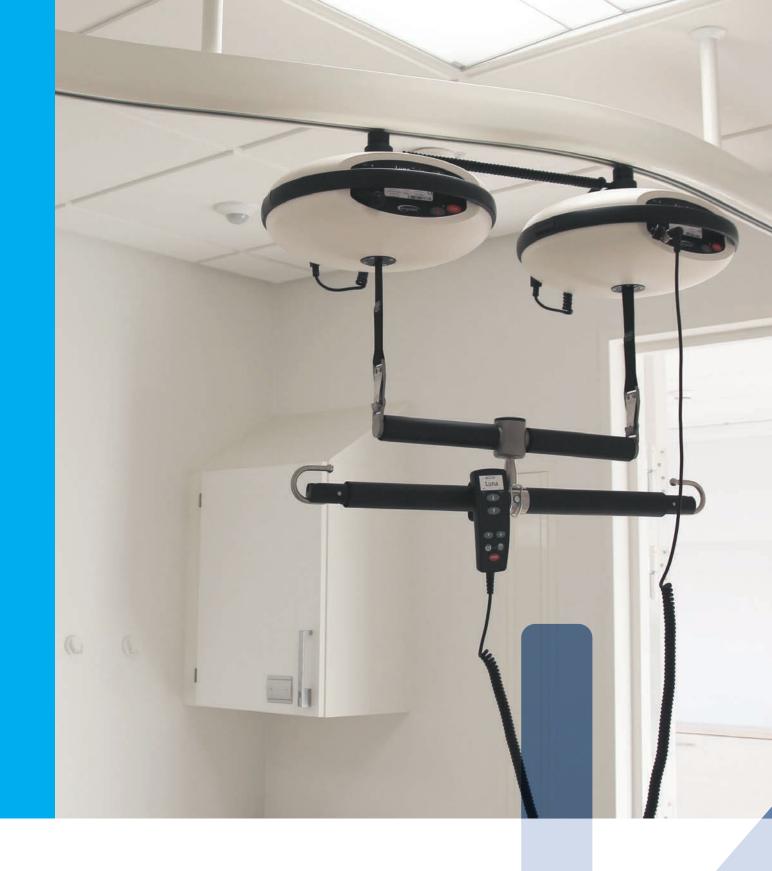

# OVERHEAD LUNA LIFTING CEILING LIFTING SOLUTIONS

Luna's elegant shape marks a breakthrough in innovative Scandinavian design, making it the preferred choice for home care, hospital use or other healthcare environments. The Luna is a fixed and portable overhead lifter in one unit, providing unmatched versatility. Combine the Luna with an Ergolet track option for an effective, tailored system.

#### Full room coverage

Our overhead lifting systems revolve around the lightweight Luna overhead ceiling lift which is easy to install, and offers the most optimal room coverage.

## LUNA MODELS

Fixed and portable overhead lift - 200 or 275 kg lifting load in the same model with Winncare's quick release system.

A truly unique feature. Changing Luna from fixed to portable mode can be done within seconds by simply detaching and reattaching the unit to the track.

#### **Key features**

- Weight capacity of 200, 275 and 400 kg
- One Luna only weighs 6.7 kg (without spreader bar)
- Soft start and stop-function
- Two handles for mounting the hoist
- Safety locking system with alarm
- The transfer cart has pneumatic tyres for quiet transportation
- Cleanable surfaces
- Easy and quick to service it only takes a few minutes!
- All functions can be controlled through the hand control (more info on page 10)