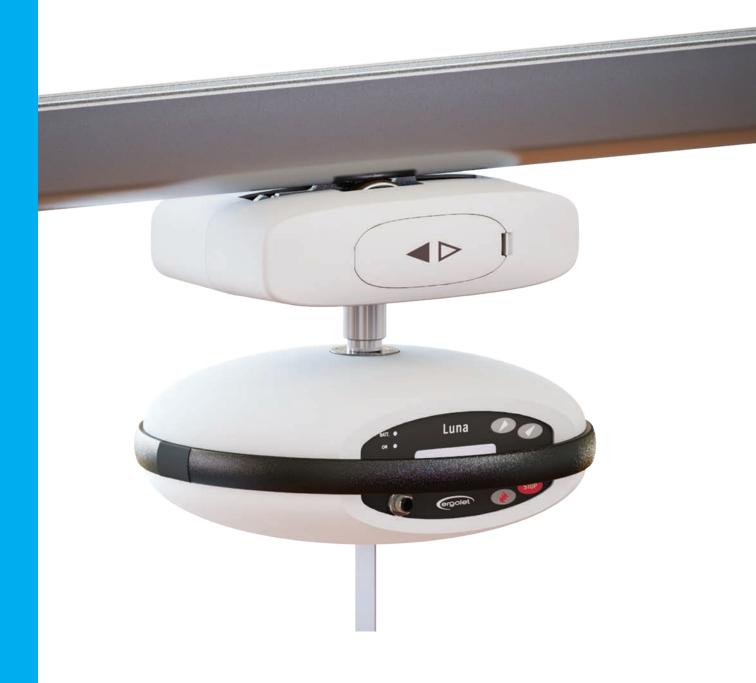

# OVERHEAD LUNA LIFTING CEILING LIFTING SOLUTIONS

Luna's elegant shape marks a breakthrough in innovative Scandinavian design, making it the preferred choice for home care, hospital use or other healthcare environments. The Luna is a fixed and portable overhead lifter in one unit, providing unmatched versatility. Combine the Luna with an Ergolet track option for an effective, tailored system.

#### Full room coverage

Our overhead lifting systems revolve around the lightweight Luna overhead ceiling lift which is easy to install, and offers the most optimal room coverage.

#### **Meeting your needs**

The Luna system is used together with an overhead tracking solutions to combine functionality and aesthetics, making it the ideal choice to meet the growing demands for safe patient handling in the ever evolving health care sector.

## LUNA MODELS

Fixed and portable overhead lift - 200 or 275 kg lifting load in the same model with Winncare's quick release system.

A truly unique feature. Changing Luna from fixed to portable mode can be done within seconds by simply detaching and reattaching the unit to the track.