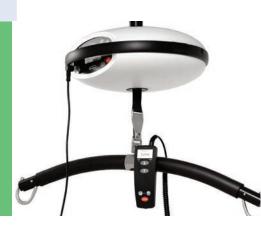

# LUNA HAND CONTROL AND CHARGER

#### **Key Benefits**

- Luna hand control has ergonomic design and exceptional functionality.
- Luna charger can be mounted on any type of wall. This ensures a permanent and stable charging station.
- Luna charger can also be mounted on other products, such as Luna Trolley or Mobile Flex 2- and 4-gantry systems.

- Luna is charged through the hand control (with charging indicator)
- All functions can be controlled through the hand control including the emergency stop!

#### **Key Features**

 IPx4 screw lock connector: A secure and reliable mechanism to connect the hand control to the Luna lift. Also available in IPx7 2. Hand control is equipped with push buttons (not membrane) and elastic hanger