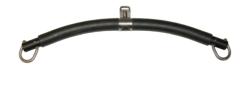

### SPREADER BARS

A complete range of spreader bars in various sizes and models to suit all care needs and transfer situations. All spreader bars are equipped with our patented sling hook system.

The two point spreader bar is suitable for a standard transfer. It is available in 3 widths.

Such as the unique V shaped 3-point spreader bar. This increases the distance between the shoulder strap section and the leg strap section, opening up the sling for a more comfortable lift.

In other situations it will be more suitable to use one of our 4-point spreader bar solutions. We have 2 different types.

The largest one being the H-solution with 4 points equally placed from the center for optimal weight distribution. There is a more flexible option also where you use a standard 2 point spreader bar and then add 2 extra side spreader bars onto the end 2 points.

Then there is a flexible 4 point spreader bar which fits as standard for the width of shoulders and hips.

By using 3-point or one of the 4-point spreader bars, you will have a more open and flexible transfer, which take the clients special needs into consideration.

## Key standard functions

- Extensive range for specific and general use
- Patented sling hooks on all spreader
- Easily interchangeable to allow for multiple use
- Can be used on both mobile lifters and ceiling hoists