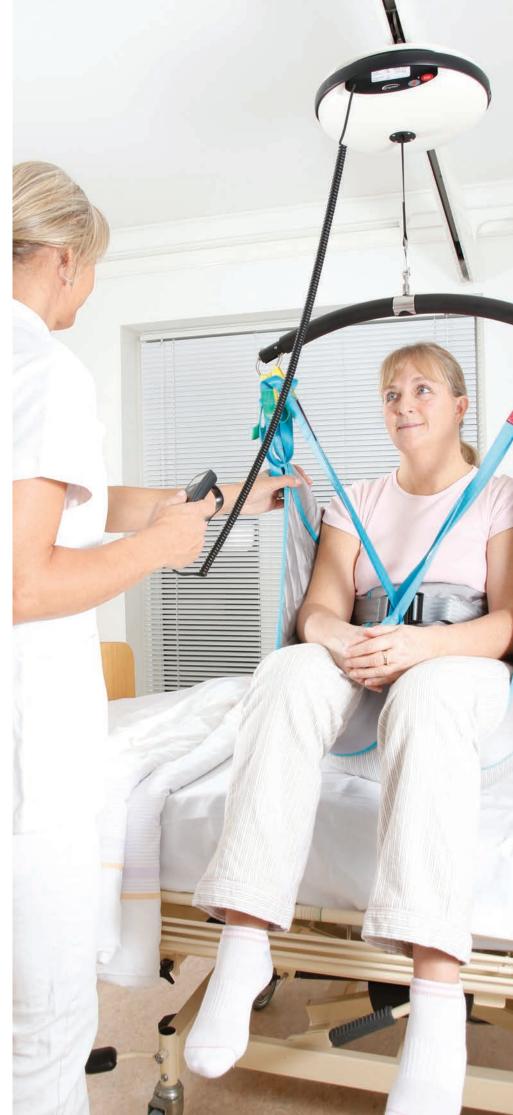

#### **Key Benefits**

- Luna hand control has ergonomic design and exceptional functionality.
- Luna charger can be mounted on any type of wall. This ensures a permanent and stable charging station.
- Luna charger can also be mounted on other products, such as Luna Trolley or Mobile Flex 2- and 4-gantry systems.

- Luna is charged through the hand control (with charging indicator)
- All functions can be controlled through the hand control including the emergency stop!

#### **Key Features**

 IPx4 screw lock connector: A secure and reliable mechanism to connect the hand control to the Luna lift. Also available in IPx7 2. Hand control is equipped with push buttons (not membrane) and elastic hanger