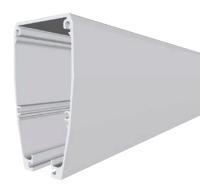

### **TRACKING**

Overhead track systems for Luna: a world of flexible, robust and easy to install tracks. Winncare provides multiple track solutions to accommodate the varying and challenging needs in today's health care sector. All tracks are made from long-life, powder coated aluminium.

- The low profile 75mm track, small and strong, is designed with low height, optimal span distances and ease of installation in mind.
- The light weight of the 135mm track belies its strength. This track has the longest span distance of all the tracks fro Luna and may be used as a traverse track together with the unique door connecting system. Because of it's smooth surface and edges, the 135 mm track is very easy to clean.

E-track

75 mm track

135 mm track

**Embedded track** 