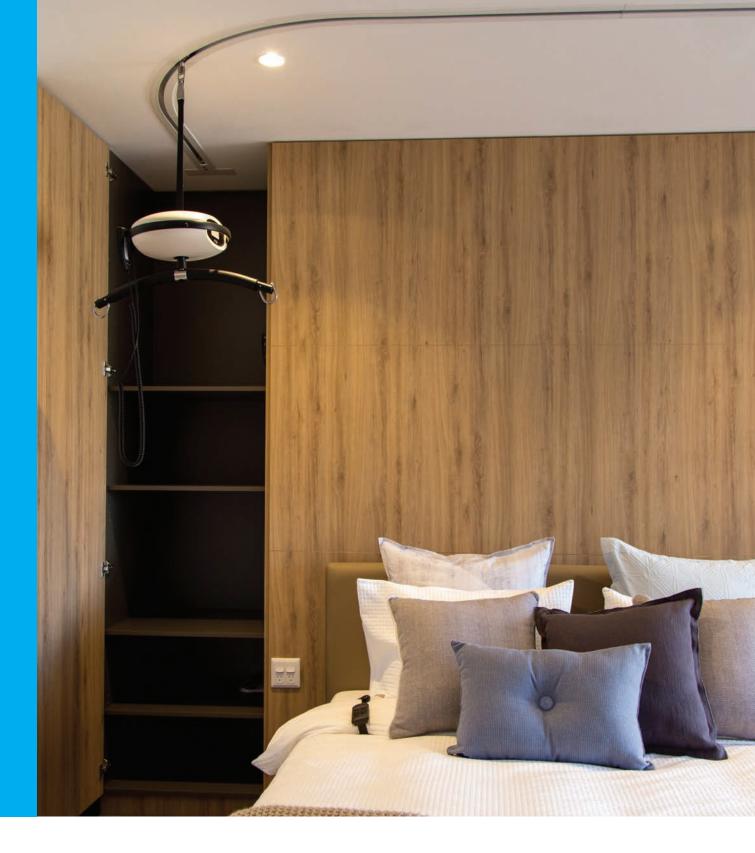

# OVERHEAD LUNA LIFTING CEILING LIFTING SOLUTIONS

Luna's elegant shape marks a breakthrough in innovative Scandinavian design, making it the preferred choice for home care, hospital use or other healthcare environments. The Luna is a fixed and portable overhead lifter in one unit, providing unmatched versatility. Combine the Luna with an Ergolet track option for an effective, tailored system.

# LUNA CEILING LIFT & TRACKING SYSTEMS

#### Full room coverage

Our overhead lifting systems revolve around the lightweight Luna overhead ceiling lift which is easy to install, and offers the most optimal room coverage.