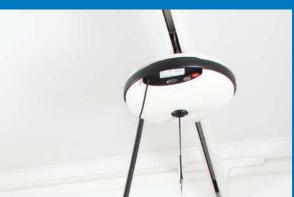

## LUNA MODELS

Fixed and portable overhead lift - 200 or 275 kg lifting load in the same model with Winncare's quick release system.

A truly unique feature. Changing Luna from fixed to portable mode can be done within seconds by simply detaching and reattaching the unit to the track.

#### **Key features**

- Weight capacity of 200, 275 and 400 kg
- One Luna only weighs 6.7 kg (without spreader bar)
- Soft start and stop-function
- Two handles for mounting the hoist
- Safety locking system with alarm
- The transfer cart has pneumatic tyres for quiet transportation
- Cleanable surfaces
- Easy and quick to service it only takes a few minutes!
- All functions can be controlled through the hand control (more info on page 10)