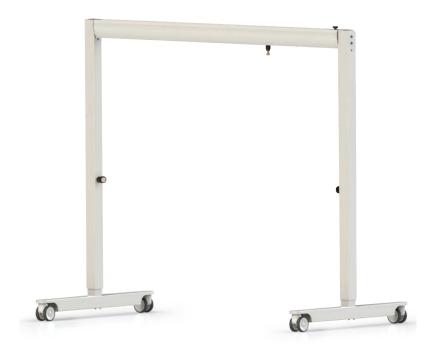

#### **Mobile Flex**

Suitable for people who need an immediate and/or temporary lifting solution that can be easily and simply fitted, used and removed. The Mobile Flex is easy to assemble. No tools are required to adjust the height and width to provide reliable temporary solutions.

Adjusting the height via gas spring is carried out in just a few seconds providing immediate use for the carer and client. The telescopic tracks give enough lifting height to provide solutions that are suitable for most rooms and most transfer situations.

#### Mix and match

Maybe you just need a 2-post system over a bed, or maybe you need full room covering with a 4-post system.

No matter what your needs are, Mobile Flex is your flexible solution, which modular parts can be fitted and combined for your purpose.

2-post system
Height & width

adjustable

Only takes 30 minutes to assemble

#### 4-post system

Full adjustable, room covering and free-standing

Only takes 1 hour to assemble