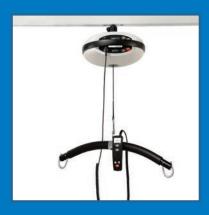

# LUNA CEILING LIFT & TRACKING SYSTEMS

## LUNA MODELS

Fixed and portable overhead lift - 200 or 275 kg lifting load in the same model with Winncare's quick release system.

A truly unique feature. Changing Luna from fixed to portable mode can be done within seconds by simply detaching and reattaching the unit to the track.

#### **Key features**

- Weight capacity of 200, 275 and 400 kg
- One Luna only weighs 6.7 kg (without spreader bar)
- Soft start and stop-function
- Two handles for mounting the hoist
- Safety locking system with alarm
- The transfer cart has pneumatic tyres for quiet transportation
- Cleanable surfaces
- Easy and quick to service it only takes a few minutes!
- All functions can be controlled through the hand control (more info on page 10)