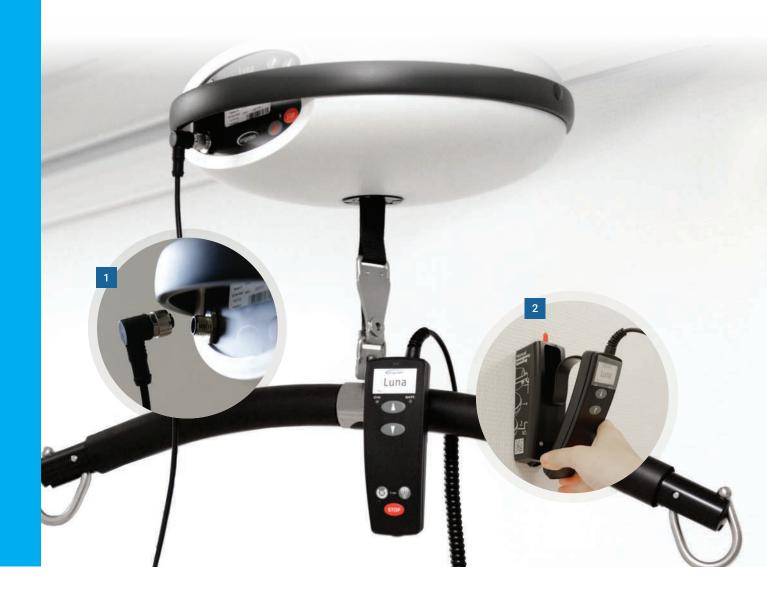

# LUNA HAND CONTROL AND CHARGER

#### **Key Benefits**

- Luna hand control has ergonomic design and exceptional functionality.
- Luna charger can be mounted on any type of wall. This ensures a permanent and stable charging station.
- Luna charger can also be mounted on other products, such as Luna Trolley or Mobile Flex 2- and 4-gantry systems.

- Luna is charged through the hand control (with charging indicator)
- All functions can be controlled through the hand control including the emergency stop!

#### **Key Features**

 IPx4 screw lock connector: A secure and reliable mechanism to connect the hand control to the Luna lift. Also available in IPx7 2. Hand control is equipped with push buttons (not membrane) and elastic hanger

Scan QR and see Luna video, product sheet, quick guide or user manual