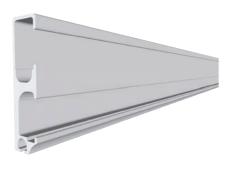

### **TRACKING**

Overhead track systems for Luna: a world of flexible, robust and easy to install tracks. Winncare provides multiple track solutions to accommodate the varying and challenging needs in today's health care sector. All tracks are made from long-life, powder coated aluminium.

- The low profile 75mm track, small and strong, is designed with low height, optimal span distances and ease of installation in mind.
- The light weight of the 135mm track belies its strength. This track has the longest span distance of all the tracks fro Luna and may be used as a traverse track together with the unique door connecting system. Because of it's smooth surface and edges, the 135 mm track is very easy to clean.

E-track

75 mm track

135 mm track

**Embedded track** 