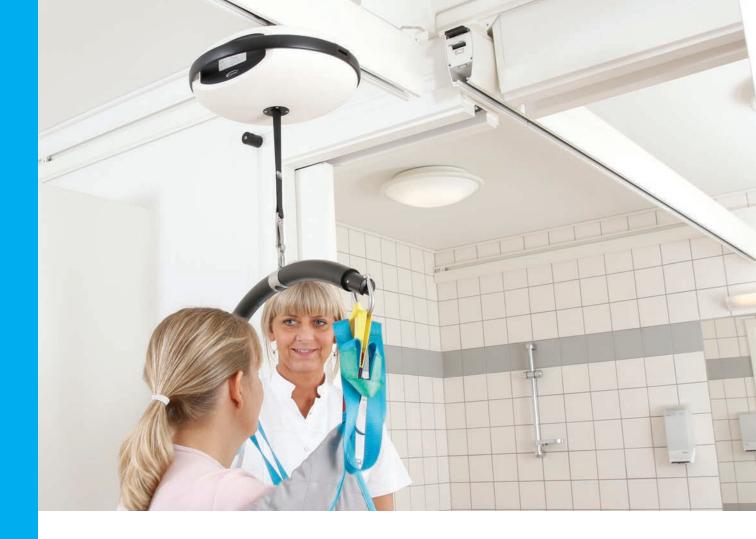

#### Portable trolley system for Luna unit

Using the Luna ceiling hoist in a portable mode allows for unparalleled flexibility in patient transfer situations, in both nursing homes and home care environments.

The Luna Trolley is a quick, efficient and practical means of moving the portable Luna ceiling hoist from one room to another. With the Luna Trolley, there is no

need for the carer to carry the overhead lift from room to room. The smooth rolling Luna Trolley does the job for you.

The Luna Trolley provides the carer with a complete portable solution: a cradle to securely hold the Luna ceiling hoist in place, a convenient on board charger, a pouch for the Luna strap and hook attachment, and

a useful pocket for carrying slings or documents. In short, a practical aid for the perfect Luna landing.