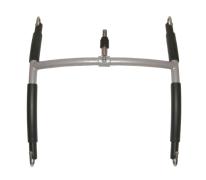

### **ELECTRICAL SPREADER BAR**

Weight capacity: 275 kg

The new, one-of-a-kind, patented electrical spreader bar for ceiling hoists.

The electrical spreader bar can turn 360° without twisting or tangling the strap and wires.

## All-in-one flexible solution!

The electrical spreader bar provides a lot of opportunities and gives a flexibility in the transfer, which makes it possible to move the client from almost lying to sitting position without changing spreader bar.

It can help to facilitate the positioning of the client in the chair, for transfers from bed to chair.

At the same time, the electrical spreader bar provides an opportunity to ensure a correct angle for the patient throughout the transfer, in order to take optimum account of the patient's need for the opening of the seat angle. It also provides the caregiver good opportunity to have eye contact with the client.

The electrical spreader bar must be used with a special sling with clips.