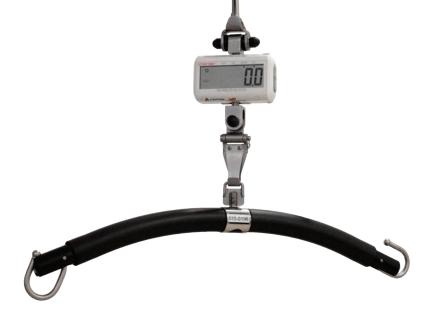

# WEIGHING SCALES

# Our weighing scales have been medically approved.

The weight capacity is up to 300 kg and is used for our 200 and 275 kg Luna ceiling lift The scales have an accuracy of 0.1kg.

The weighing scales both have a big screen and multiple functions including On/Off/Zero button and Hold button.

We can also provide you with a 400 kg weight scale for the Luna Twin solution.

Weighing scale for Luna ceiling hoist

Weighing scale with double spreader bar