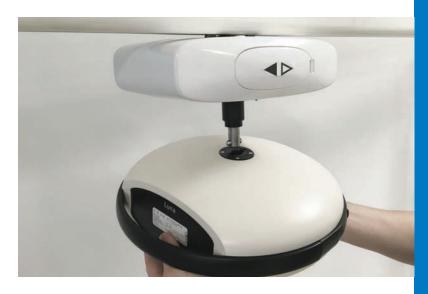

# OVERHEAD LUNA LIFTING CEILING LIFTING SOLUTIONS

Luna's elegant shape marks a breakthrough in innovative Scandinavian design, making it the preferred choice for home care, hospital use or other healthcare environments. The Luna is a fixed and portable overhead lifter in one unit, providing unmatched versatility. Combine the Luna with an Ergolet track option for an effective, tailored system.

#### Full room coverage

Our overhead lifting systems revolve around the lightweight Luna overhead ceiling lift which is easy to install, and offers the most optimal room coverage.

## LUNA MODELS

Fixed and portable overhead lift - 200 or 275 kg lifting load in the same model with Winncare's quick release system.

A truly unique feature. Changing Luna from fixed to portable mode can be done within seconds by simply detaching and reattaching the unit to the track.