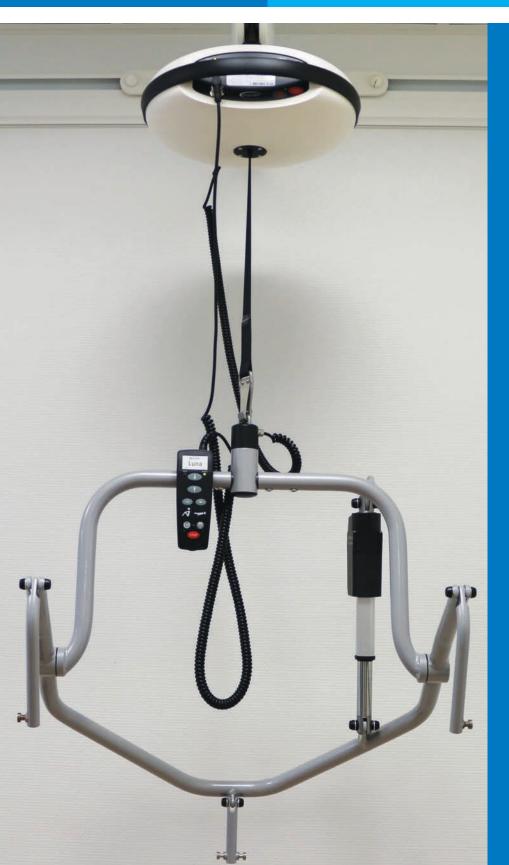

# LUNA MOVER - MOTORISED CEILING CASSETTE

#### **LUNA'S NEW COMPANION**

The innovative Luna ceiling hoist, with its unique Danish design and excellent functionality, now has a brand new companion The Luna Mover.

The familiar hand control with arrows indicating transfer direction

The patented integrated safety release handle allows manual transfer if needed

Easy mounting of the Luna ceiling lift onto the Luna Mover mounted on the track

The Luna Mover allows the carer to effortlessly power the Luna ceiling lift horizontally along the track by use of the hand control, regardless of the patient's weight or the size of carer.

The Luna Mover is also helpful in situations where the carer wants to stop the Luna ceiling lift at a specific point if the carer, for some reason, needs powered assistance to move the patient along the track.