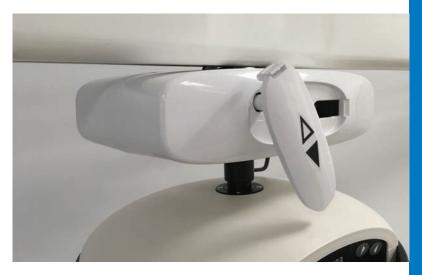

# LUNA MOVER - MOTORISED CEILING CASSETTE

#### **LUNA'S NEW COMPANION**

The innovative Luna ceiling hoist, with its unique Danish design and excellent functionality, now has a brand new companion The Luna Mover.

The familiar hand control with arrows indicating transfer direction

The patented integrated safety release handle allows manual transfer if needed

Easy mounting of the Luna ceiling lift onto the Luna Mover mounted on the track

The Luna Mover allows the carer to effortlessly power the Luna ceiling lift horizontally along the track by use of the hand control, regardless of the patient's weight or the size of carer.