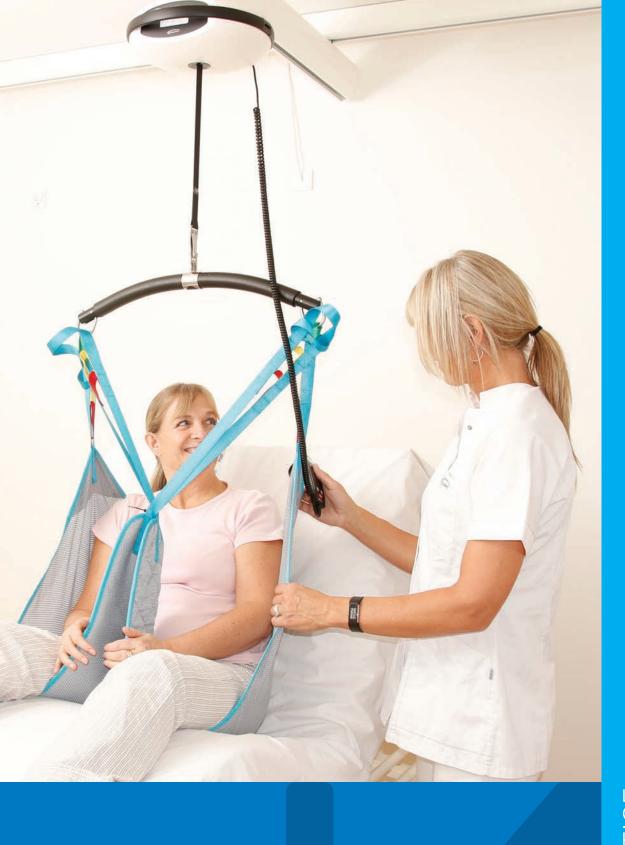

## LUNA MODELS

Fixed and portable overhead lift - 200 or 275 kg lifting load in the same model with Winncare's quick release system.

A truly unique feature. Changing Luna from fixed to portable mode can be done within seconds by simply detaching and reattaching the unit to the track.

#### **Key features**

- Weight capacity of 200, 275 and 400 kg
- One Luna only weighs 6.7 kg (without spreader bar)
- Soft start and stop-function
- Two handles for mounting the hoist
- Safety locking system with alarm
- The transfer cart has pneumatic tyres for quiet transportation
- Cleanable surfaces
- Easy and quick to service it only takes a few minutes!
- All functions can be controlled through the hand control (more info on page 10)