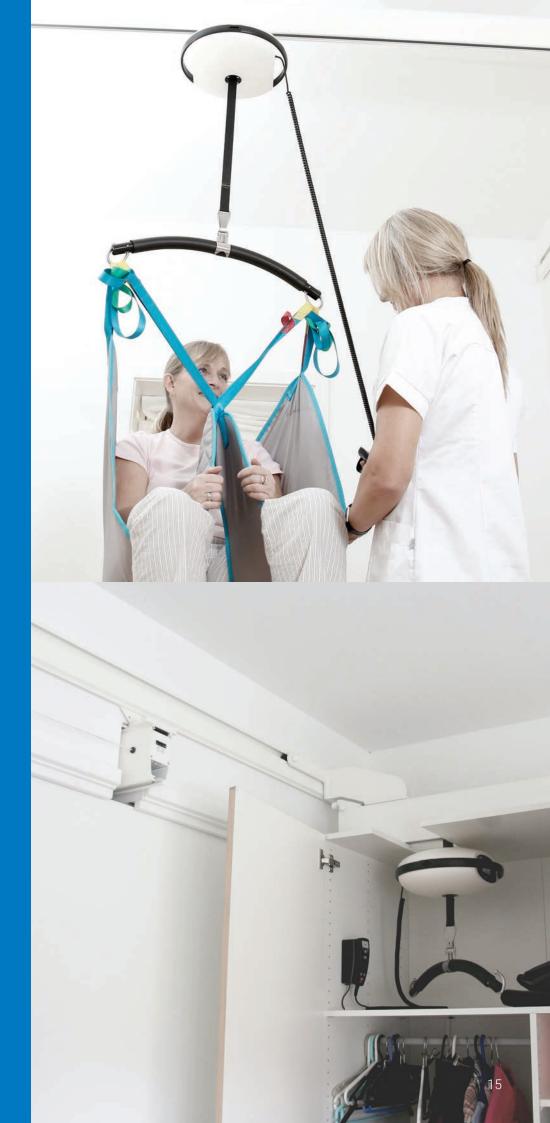

### **TRACKING**

Overhead track systems for Luna: a world of flexible, robust and easy to install tracks. Winncare provides multiple track solutions to accommodate the varying and challenging needs in today's health care sector. All tracks are made from long-life, powder coated aluminium.

#### **EMBEDDED TRACK**

NEW! The latest addition to our already extensive ceiling track range, is an embedded 75 mm tracking profile. The embedded track profile is mounted into the ceiling becoming flush with the ceiling surface. This elegant profile is often a preferred choice by architects for specific building environments - for both single-track and H-track systems.