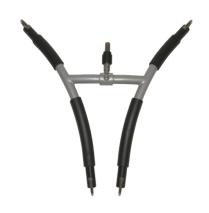

### SPREADER BARS

A complete range of spreader bars in various sizes and models to suit all care needs and transfer situations. All spreader bars are equipped with our patented sling hook system.

The two point spreader bar is suitable for a standard transfer. It is available in 3 widths.

Such as the unique V shaped 3-point spreader bar. This increases the distance between the shoulder strap section and the leg strap section, opening up the sling for a more comfortable lift.

In other situations it will be more suitable to use one of our 4-point spreader bar solutions. We have 2 different types.

The largest one being the H-solution with 4 points equally placed from the center for optimal weight distribution. There is a more flexible option also where you use a standard 2 point spreader bar and then add 2 extra side spreader bars onto the end 2 points.

Then there is a flexible 4 point spreader bar which fits as standard for the width of shoulders and hips.

By using 3-point or one of the 4-point spreader bars, you will have a more open and flexible transfer, which take the clients special needs into consideration.

## Key standard functions

- Extensive range for specific and general use
- Patented sling hooks on all spreader
- Easily interchangeable to allow for multiple use
- Can be used on both mobile lifters and ceiling hoists