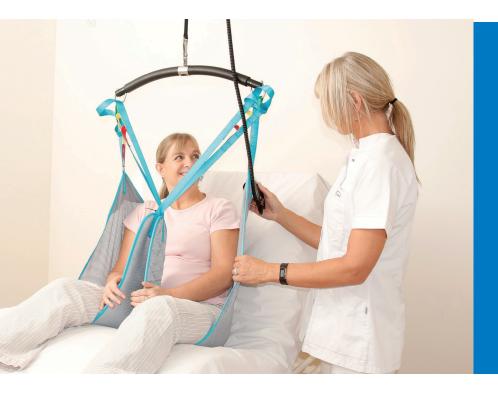

## Mobile Flex

Designed for people who need an immediate and/or temporary lifting solution that can be easily and simply fitted, used and removed. When combined with the innovative Luna ceiling lift, the mobile flex is a simple and functional lifting system and the ideal choice for either home care or institutional use.

### LIFTING CAPACITY

The Mobile Flex provides a lifting capacity up to 275kg thus utilizing the full range of the Luna ceiling lift.