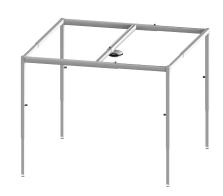

### 4-post system

Full adjustable, room covering and free-standing

Only takes 60 minutes to assemble

ML1155 Issue 1