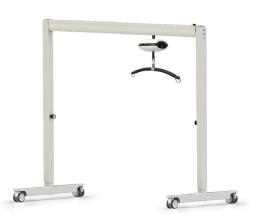

### 2-post system

Height and width adjustable

Only takes 30 minutes to assemble